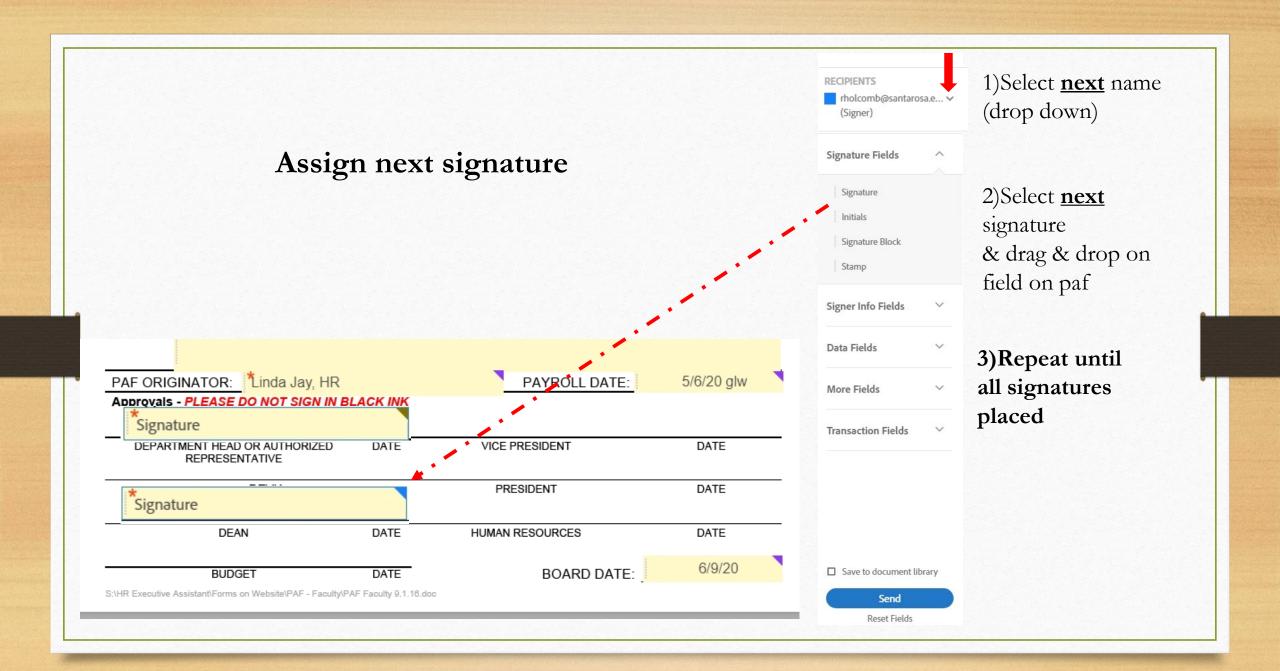

## Management pafs only

#### gwaggoner@santarosa.edu 1)

- wschultz@santarosa.edu and\*/or 2) sdirks@santarosa.edu (Categorical)
- 3) Dept chair/Director email
- Dean email 4)
- lsaldana-Talley@santarosa.edu 5)
- shopkins@santarosa.edu 6)