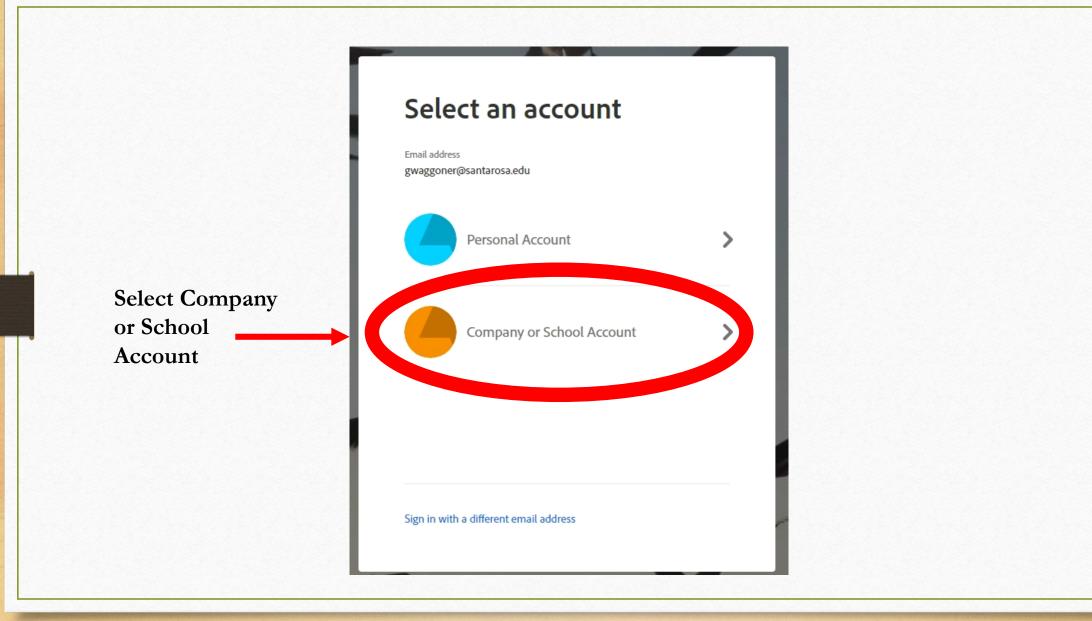

# Adobe Sign Step by Step Guide

How to route pafs for signatures electronically

### What is adobe sign?

Adobe Sign, an Adobe Document Cloud solution is a cloudbased, enterprise-class e-signature service that lets you replace paper and ink signature processes with fully automated electronic signature workflows. With it, you **can** easily send, **sign**, track, and manage signature processes using a browser or mobile device.