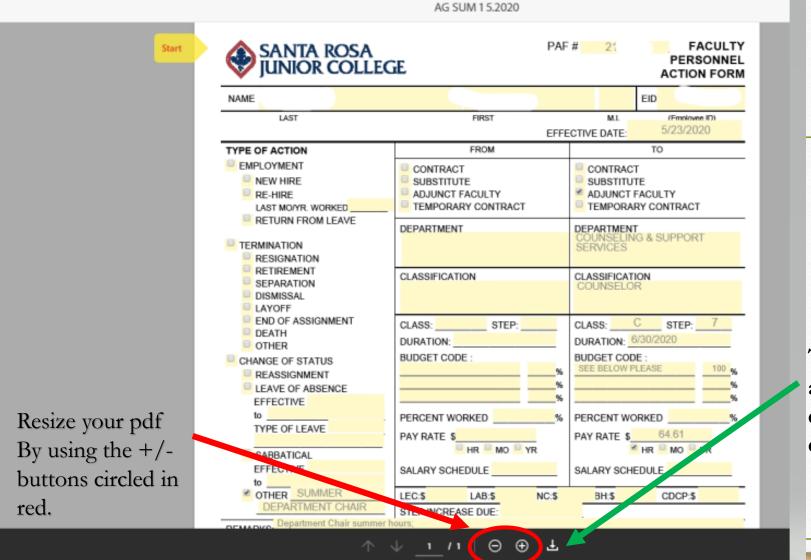

? In your adobe 2 🖂 🎝 document Create & Edit Search tools this menu is 6 available on Create PDF the right side. Create PDF Combine Files Organize Pages Edit PDF Export PDF Scan & OCR Rich Media Combine Files Add 👻 Open 🔻 Open 👻 Open 🔻 Open 👻 Open 🔻 Open 👻 Edit PDF Share & Review Export PDF NEW Organize Pages **\_**\_\_ Ł F 4 Send for Comments Select more Compare Files Share Send for Comments Comment Stamp Measure Add 👻 Add 👻 Add 👻 Add 👻 Open 💌 Open 🔻 tools & Adobe sign 💪 Fill & Sign Forms & Signatures or Hint: Scan & OCR Fill & Sign × len E ? Adobe Sign works best, but if Protect Fill & Sign Certificates Prepare Form Adobe Sign not available use Fill & Sign hore Tools Open 💌 Add 🔻 Add 👻 Add 🔻