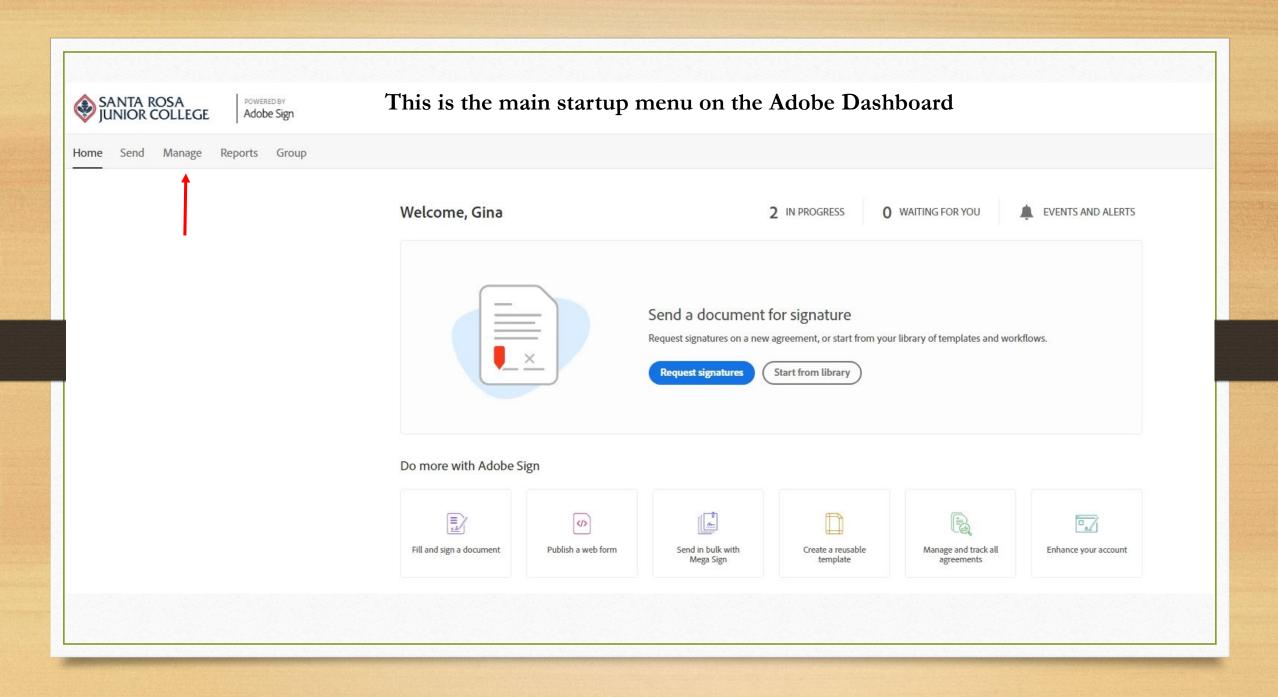

|                                                  |                            |                   | 1 |
| State of the                | SRJC P                                           | ASSWORD PORTAL             |                   |   |
|                             | Username                                         |                            | ROSA<br>R COLLEGE |   |
|                             | Password                                         | ya                         |                   |   |
|                             | Login                                            | Set Password F             | orgot Password?   |   |
| Aler a second               | SANTA ROSA                                       | JUNIOR COLLI               | tut and           |   |







#### Home Send Manage Reports Group Gina 🔻 Your agreements **Filters** Q Search for agreements and users... STATUS In Progress In Progress (3) RECIPIENTS TITLE STATUS MODIFIED Waiting for You (0) Regina Guerra ShimizuG5-6-20 glw Out for Signature 5/6/2020 Completed 0 of 4 completed Sarah Hopkins Out for Signature Canceled DPS-3215E (Batch) glw 5/6/2020 3 of 4 completed Expired Robert Ethington Out for Signature EpsteinB05-06-20 glw (Revised) 5/6/2020 1 of 5 completed Archived

From the Manage screen in Adobe Dashboard you can track the status of your pafs & send reminders

# How to Cancel a paf (During Routing)

| SANTA ROSA         | POWERED BY<br>Adobe Sign                   |                      |                   | () <del>-</del>                                           |
|------