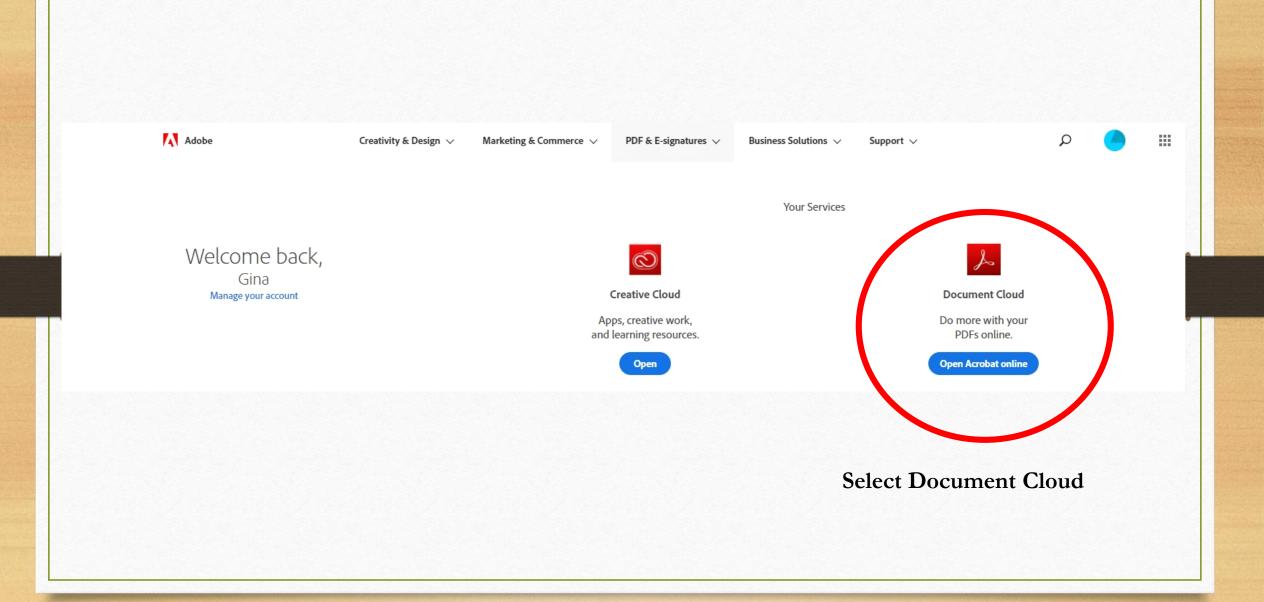

# Adobe Sign Step by Step Guide

How to route pafs for signatures electronically

### What is adobe sign?

Adobe Sign, an Adobe Document Cloud solution is a cloudbased, enterprise-class e-signature service that lets you replace paper and ink signature processes with fully automated electronic signature workflows. With it, you **can** easily send, **sign**, track, and manage signature processes using a browser or mobile device.