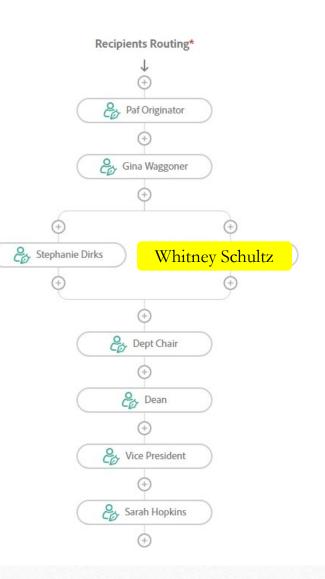

# Sample routing path FOR INSTRUCTOR & MANAGEMENT PAFS

- PAF ORIGINATOR (Administrative Assistant/Dept)
- HUMAN RESOURCES (Gina Waggoner for accuracy check)
- BUDGET (Whitney Schultz and/or Stephanie Dirks-Categorical)
- DEPARTMENT CHAIR/DIRECTOR
- DEAN
- VICE PRESIDENT
- HUMAN RESOURCES FINAL (Sarah Hopkins)

CC:

Academic Affairs Pafs (Karolina)

Employee for final copy at end (Optional)