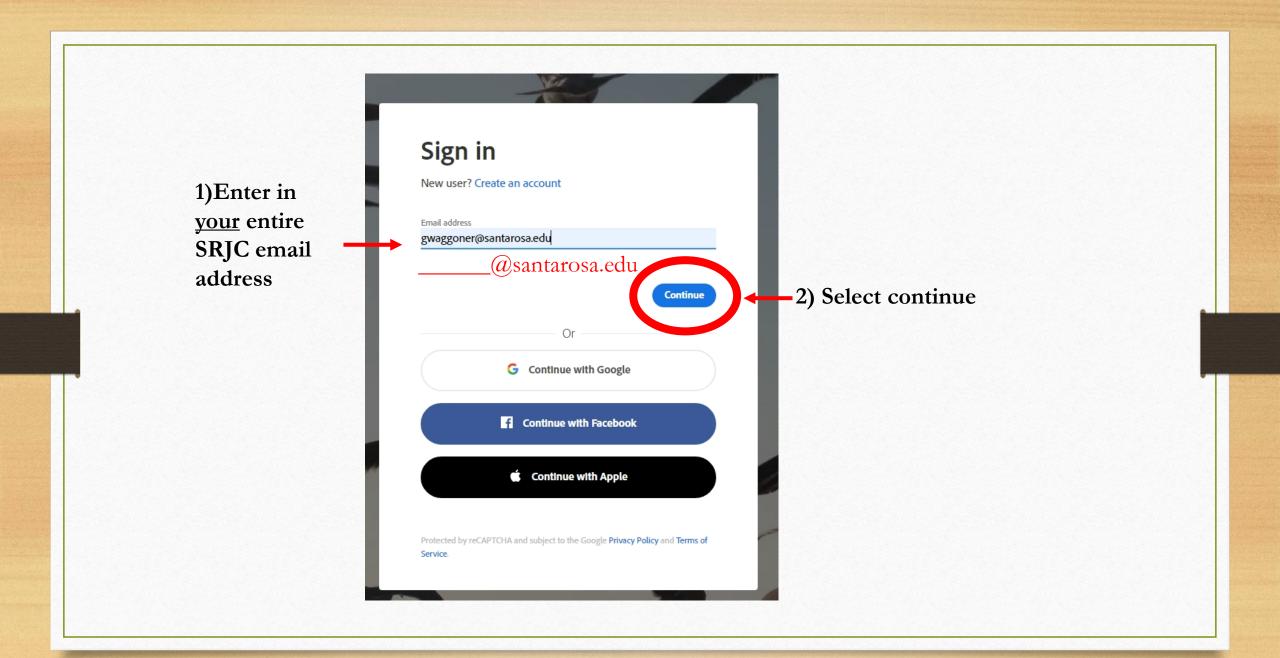

https://www.adobe.com/

Type in your SRJC user name

Example: gwaggoner

Type in your SRJC Network Password

| 6 . 0 . 0                   | 0 🔒 Hronzilido santarosa edul Secondo PG/login   | arms Wate and interference |                   | ~ |
|-----------------------------|--------------------------------------------------|----------------------------|-------------------|---|
| O Most Valued 🔒 Getting Sta | rted Ellion Google Oxone G Google & Anaron.com 6 |                            | - u               |   |
| R                           |                                                  |                            |                   | 1 |
| State of the                | SRJC P                                           | ASSWORD PORTAL             |                   |   |
|                             | Username                                         |                            | ROSA<br>R COLLEGE |   |
|                             | Password                                         | ya                         |                   |   |
|                             | Login                                            | Set Password F             | orgot Password?   |   |
| Aler a second               | SANTA ROSA                                       | JUNIOR COLLI               | tut and           |   |