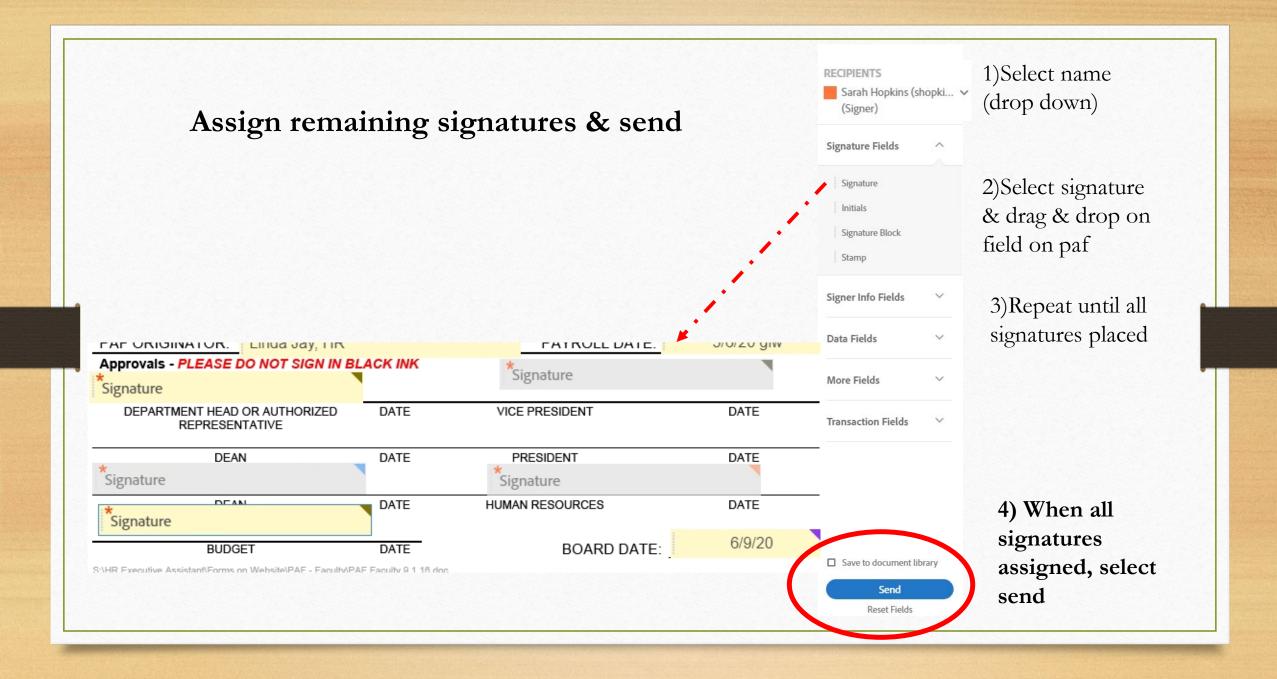

## Management pafs only

#### gwaggoner@santarosa.edu 1)

- wschultz@santarosa.edu and\*/or 2) sdirks@santarosa.edu (Categorical)
- 3) Dept chair/Director email
- Dean email 4)
- lsaldana-Talley@santarosa.edu 5)
- shopkins@santarosa.edu 6)