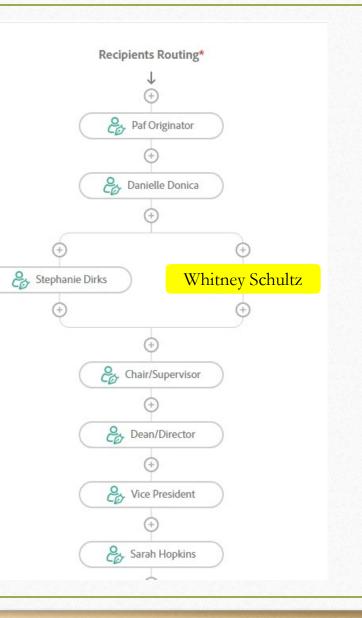

# Sample routing path FOR CLASSIFIED PAFS

## <u>CLASSIFIED PAFS</u>

- PAF ORIGINATOR (Administrative Assistant/Dept)
- HUMAN RESOURCES (Danielle Donica for accuracy check)
- BUDGET (Whitney Schultz or/and Stephanie Dirks-Categorical)
- DEPARTMENT CHAIR/SUPERVISOR
- DEAN/DIRECTOR
- VICE PRESIDENT
- HUMAN RESOURCES FINAL (Sarah Hopkins)

CC: Linda Jay, HR

| Test Paf                             | Options              |
|--------------------------------------|----------------------|
| Please review and complete Test Paf. | Password Protect     |
| Files                                | Recipients' Language |
|                                      | English: US          |
| A Testing paf-signatures3-31-20.pdf  | ×                    |
| Drag More Files Here                 |                      |
|                                      |                      |
|                                      |                      |
| Preview & Add Signature Fields       |                      |
| Next                                 |                      |
|                                      |                      |