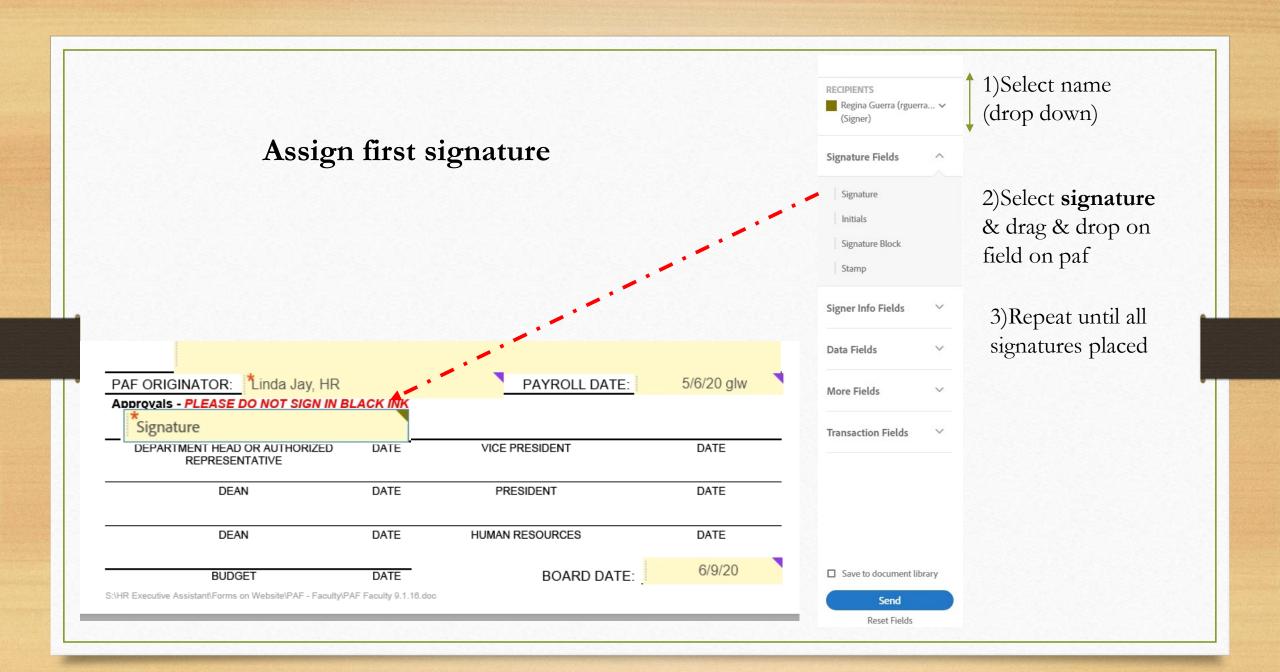

## Management pafs only

#### gwaggoner@santarosa.edu 1)

- wschultz@santarosa.edu and\*/or 2) sdirks@santarosa.edu (Categorical)
- 3) Dept chair/Director email
- Dean email 4)
- lsaldana-Talley@santarosa.edu 5)
- shopkins@santarosa.edu 6)