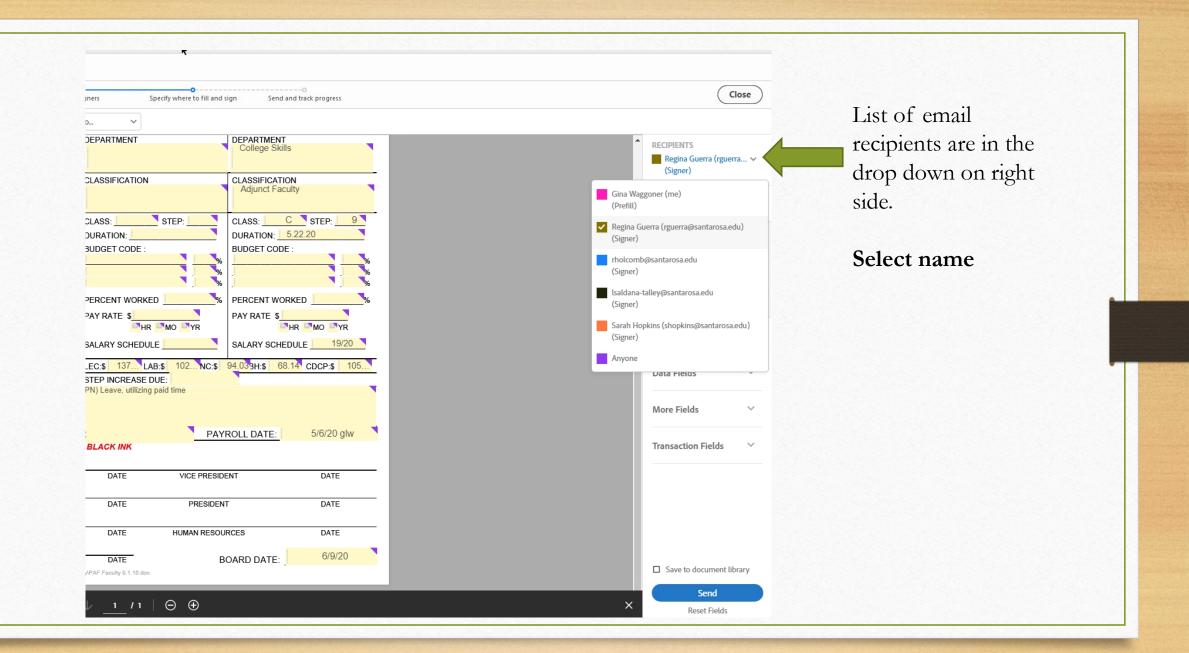

Select more

options

| Add signers Specify where to fill and sign Send and t | o<br>rack progress                                                                                                                                           |
|-------------------------------------------------------|--------------------------------------------------------------------------------------------------------------------------------------------------------------|
| Recipients                                            |                                                                                                                                                              |
| Complete in Order Complete in Any Order               | Add Me Add Recipient Group 👔                                                                                                                                 |
| Enter recipient email                                 |                                                                                                                                                              |
| Show CC                                               |                                                                                                                                                              |
| Message                                               |                                                                                                                                                              |
| Sample paf for adobe                                  | Options 😨                                                                                                                                                    |
| Please review and complete this document.             | Password Protect                                                                                                                                             |
| Files Add Files                                       | Recipients' Language English: US                                                                                                                             |
| Sample paf for Adobe.pdf ×                            | English, 05                                                                                                                                                  |
| Drag More Files Here                                  |                                                                                                                                                              |
| Preview & Add Signature Fields           Next         |                                                                                                                                                              |
|                                                       |                                                                                                                                                              |
|                                                       | Show CC Message Sample paf for adobe Please review and complete this document.  Files Add Files  Message Drag More Files Here Preview & Add Signature Fields |

Add signers

#### Specify where to fill and sign

Send and track progress

Once submitted, this is an example of what you will appear on your screen

×.

| APEW HIRE     REHINE     LAT MOVE WORKED                                                                            | NET<br>TROM<br>CONTRACT<br>SUBSTRUTE<br>NOURCT FACULTY<br>SUBSTRUTE<br>SUBSTRUTE<br>SUBSTRUTE<br>SUBSTRUCTION |                | MI.<br>CTIVE GATE:<br>CONTRACT<br>DAUGUTTU<br>ADAUNCTI<br>TEMPONA<br>DEPARTMENT | TE<br>FACULTY<br>RY CONTRACT       |
|---------------------------------------------------------------------------------------------------------------------|---------------------------------------------------------------------------------------------------------------|----------------|---------------------------------------------------------------------------------|------------------------------------|
|                                                                                                                     | PROM<br>CONTRACT<br>SUBSTITUTE<br>ADAMST FROM TY<br>TEMPORARY CONTRA<br>EPARTMENT                             |                |                                                                                 | TO<br>TE<br>FACULTY<br>AV CONTRACT |
| EMILOTMENT     EMILOTMENT     EMILOTMENT     EMILOTMENT     EMILOTMENT     EMILOTMENT     EMILOTMENT     EMILOTMENT | CONTRACT<br>SUBSTITUTE<br>ADAMCT FACULTY<br>TEMPGAARY CONTRA<br>EPARTMENT                                     |                | CONTRACT<br>SUBSTITUT<br>ADUNCT<br>TEMPONY                                      | T<br>TE<br>FADULTY<br>RY CONTRACT  |
| EMILOTMENT     EMILOTMENT     EMILOTMENT     EMILOTMENT     EMILOTMENT     EMILOTMENT     EMILOTMENT     EMILOTMENT | CONTRACT<br>SUBSTITUTE<br>ADAMCT FACULTY<br>TEMPGAARY CONTRA<br>EPARTMENT                                     | σ              | ADJURSTITUT<br>ADJUNCT /<br>TEMPORU                                             | TE<br>FADULTY<br>RY CONTRACT       |
| INDEX HERE INC. AND                                                             | EPARTMENT                                                                                                     | er             | ADJURSTITUT<br>ADJUNCT /<br>TEMPORU                                             | TE<br>FACULTY<br>RY CONTRACT       |
| TERMINATION<br>RESIGNATION<br>RETIREMENT<br>SEPARATION                                                              |                                                                                                               |                | CEPWOMEN                                                                        |                                    |
| SEPARATION .                                                                                                        |                                                                                                               |                | GLASSIFICAT                                                                     |                                    |
| LAYOFF                                                                                                              |                                                                                                               |                |                                                                                 |                                    |
| CIOCATH .                                                                                                           | 1ASS STEP                                                                                                     |                |                                                                                 | STEP.                              |
| OTHER                                                                                                               | URATION                                                                                                       |                | OURATION: _                                                                     |                                    |
|                                                                                                                     | NDGET CODE :                                                                                                  |                | BUDGET COD                                                                      | e :                                |
| REASSIGNMENT -                                                                                                      |                                                                                                               | ;              |                                                                                 | ;                                  |
| EFFECTIVE                                                                                                           |                                                                                                               |                |                                                                                 |                                    |
|                                                                                                                     | CONTRACTOR OF STREET                                                                                          |                | -                                                                               | WHED N                             |
|                                                                                                                     | ERCENT WORKED                                                                                                 |                |                                                                                 |                                    |
|                                                                                                                     | WY BATE &                                                                                                     | -              | PAY BATE &                                                                      |                                    |
|                                                                                                                     | ALARY SCHEDULE                                                                                                | C14            | -                                                                               | THE CHO CLIN                       |
| OCTHER U                                                                                                            | EC\$ L485                                                                                                     | NC-5           | 6H5                                                                             | CDCP-5                             |
|                                                                                                                     | TEP INCREASE DUE:                                                                                             |                | 0113                                                                            | 0003                               |
| EMARS INFORMATOR                                                                                                    |                                                                                                               | DAVE           | ROLL DATE:                                                                      |                                    |
| oprovals - PLEASE DO NOT SIGN IN I                                                                                  | NACK INK                                                                                                      | Pros           | NULL DRUTE.                                                                     |                                    |
| DEFINITION HEAD OF AUTHORIDED                                                                                       |                                                                                                               | VCE PRESCR     | 1.7                                                                             | 5478                               |
| REPRESENTATIVE                                                                                                      |                                                                                                               |                |                                                                                 |                                    |
| DEAN                                                                                                                | OATE                                                                                                          | PRESCENT       |                                                                                 | DATE                               |
| DEAN                                                                                                                | GATE H                                                                                                        | ANN RESOLUTION | NCES                                                                            | EA74                               |
| BLOGET                                                                                                              | DATE                                                                                                          | 5              | DARD DATE:                                                                      |                                    |