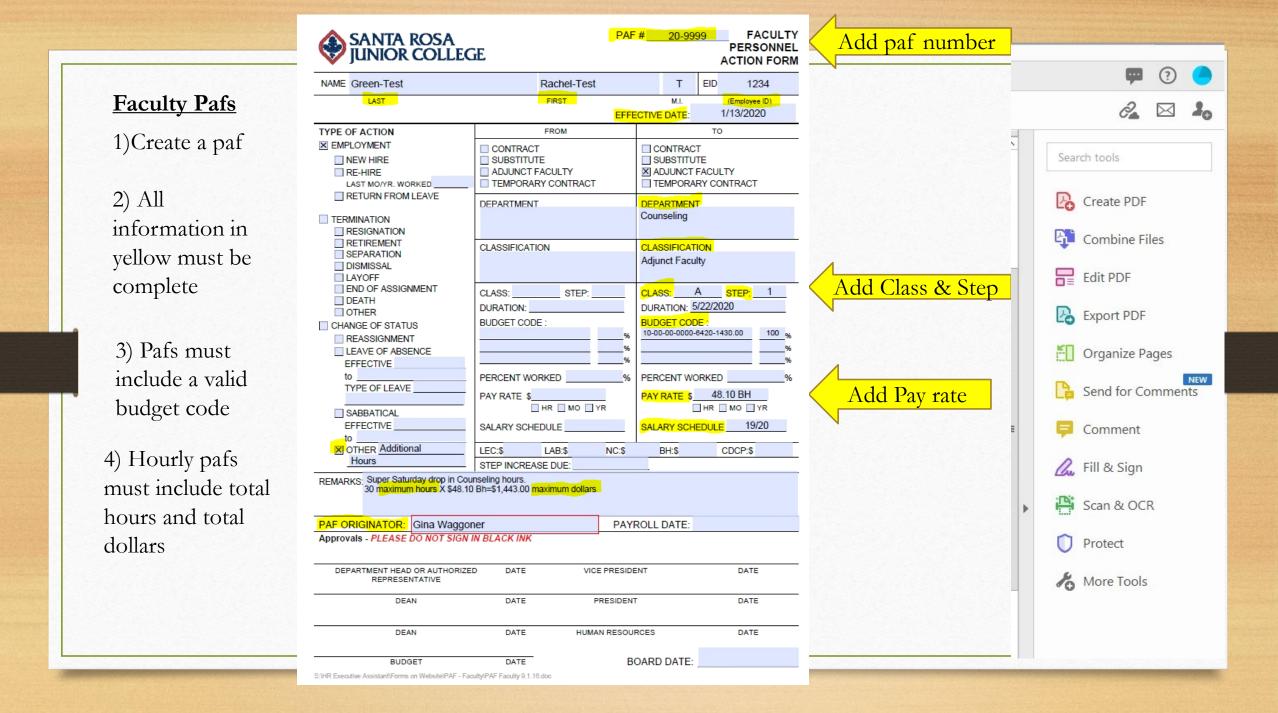

## Management pafs only

#### gwaggoner@santarosa.edu 1)

- wschultz@santarosa.edu and\*/or 2) sdirks@santarosa.edu (Categorical)
- 3) Dept chair/Director email
- Dean email 4)
- lsaldana-Talley@santarosa.edu 5)
- shopkins@santarosa.edu 6)

## CC:

## knazario@santarosa.edu (For Academic Affairs pafs)

\*If Budget on paf includes categorical and general funds the paf must be sent to both Stephanie Dirks AND Whitney Schultz

| T  |
|----|
| se |
| 10 |

p: Email addresses are case ensitive, so always use lowercase letters for email

| Recipien | its<br>in Order | Complete in Any Order                              |                      | -        |
|----------|-----------------|----------------------------------------------------|----------------------|----------|
|          | ¢~              | gwaggoner@santarosa.edu                            | Add Me Add Recipient | Group 🕑  |
| 2        | 6~              | wschultz@santarosa.edu and/or sdirks@santarosa.edu | 🖂 🗸 Email            | ×        |
| 3        | 6~              | mferguson@santarosa.edu                            | 🖂 🗸 Email            | ×        |
| 4        | 6~              | vtam@santarosa.edu                                 | 🖂 🗸 Email            | ×        |
| 5        | 6~              | lsaldana-talley@santarosa.edu                      | 🖂 🗸 Email            | $\times$ |
| б        | ø~              | shopkins@santarosa.edu                             |                      |          |
| CC Hid   | e               |                                                    |                      |          |
| knaza    | rio@santa       | rosa.edu ×                                         |                      |          |
| Message  |                 |                                                    |                      |          |
| Test Pa  | əf              |                                                    | Options              | 0        |
| Please   | review and      | complete Test Paf.                                 | Password Protect     |          |